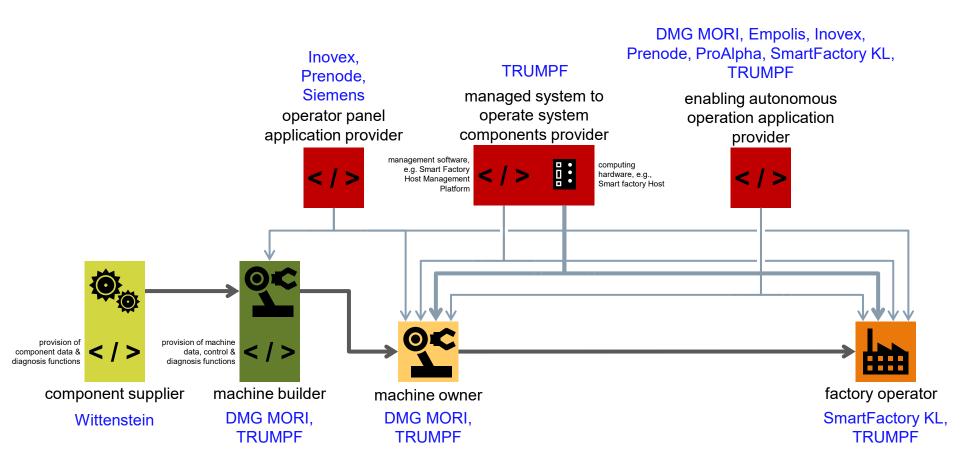

### Use Case 2.7 Autonomous Operation-as-a-Service

#### UC 2.7 Autonomous Operation-as-a-Service Business View

provides physical product
 provides business application
 provides computing hardware