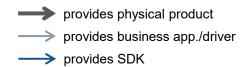

### UC 2.2 Information Update and Change Service WS 1 (Horizontal Data Infrastructure) Usage View

←> 5
<-> 1

- ← 2
- <-> 0