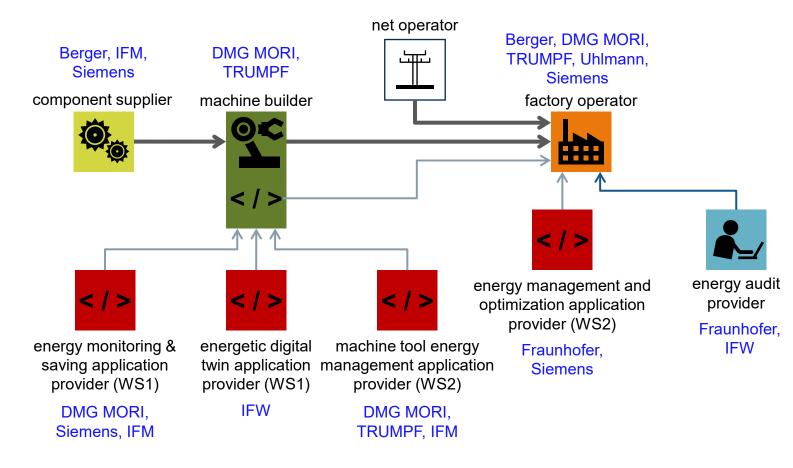

2.7 Autonomous Operation-as-a-Service Business View



provides physical product
 provides business application
 provides computing hardware



### **UC 2.7 Autonomous Operation-as-a-Service Usage View**







legacy application app

> $\leftrightarrow$  0 <-> 0 ← 17

<-> 0

### **UC 2.7 Autonomous Operation-as-a-Service** abstract Business View















component supplier



## Use Case 2.8 Traceability

### UC 2.8 Traceability Business View



provides physical product
 provides business application



### UC 2.8 Traceability Usage View





### **UC 2.8 Traceability** abstract Business View



factory operator customer supplier  $\bullet$ 





component





## Use Case 2.9 Energy-Consumption & Load Management

### UC 2.9 Energy-Consumption & Load Management Business View







### UC 2.9 Energy-Consumption & Load Management WS 1 Usage View





### UC 2.9 Energy-Consumption & Load Management WS 2 Usage View





 $\longleftrightarrow 4$ 

- $\leftrightarrow$  4
- <-> 0
- 14 May 2025

## UC 2.9 Energy-Consumption & Load Management abstract Business View







## Use Case 2.10 Carbon Footprint Management

### **UC 2.10 Carbon Footprint Management Business View**





provides physical product provides business application

→ provides logistics service

Siemens

### UC 2.10 Carbon Footprint Management Usage View





 data flow across company borders
 app business application
 app legacy application

↔ 9
<-> 0

↔ 3

**<->** 0

### UC 2.10 Carbon Footprint Management abstract Business View













## Use Case 2.11 Circular Economy

### UC 2.11 Circular Econo