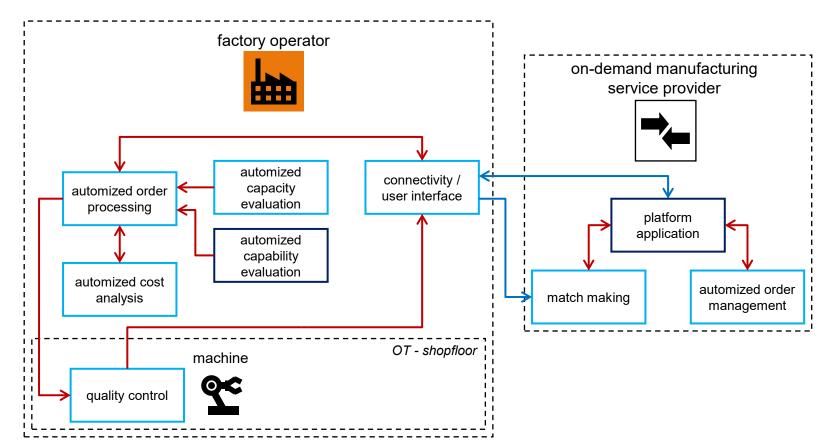

## UC 2.6 Manufacturing as a Service - On Demand Manufacturing Usage View

- ↔ 8
  <-> 0
- ← 2
- **<->** 0