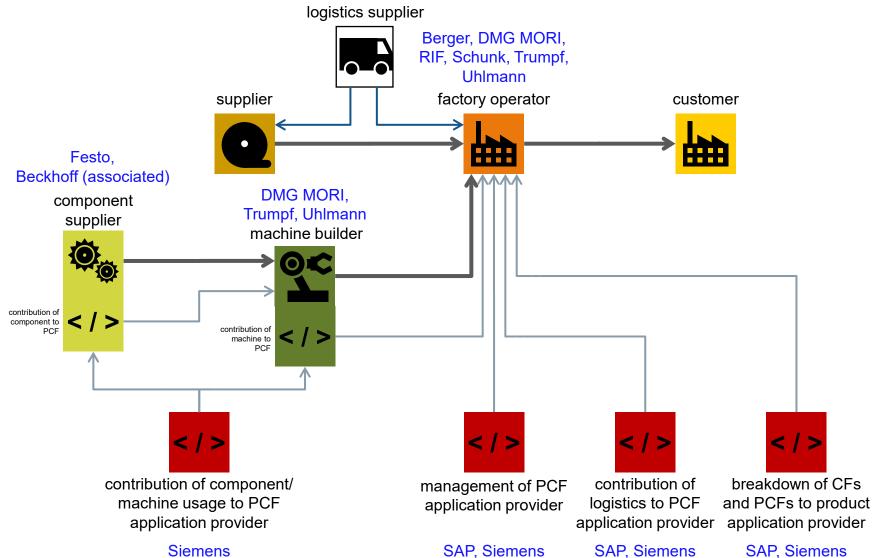

### **UC 2.10 Carbon Footprint Management Business View**

provides physical product provides business application

→ provides logistics service

Siemens