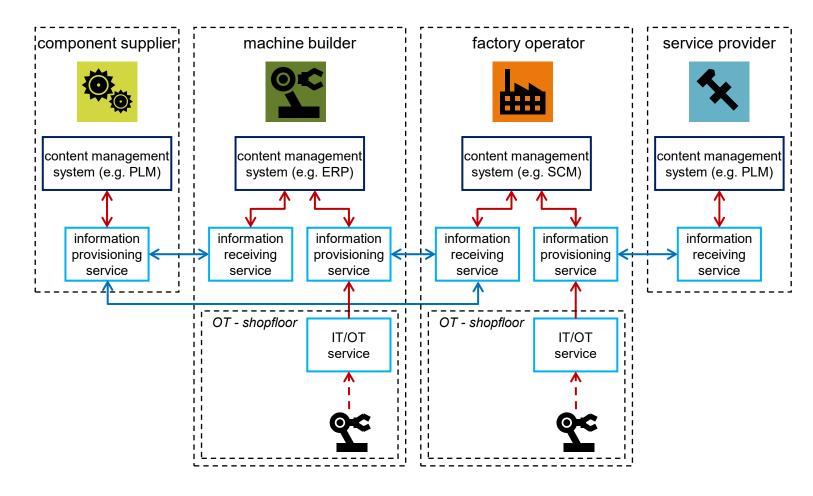

### UC 2.2 Information Update and Change Service WS 1 (Horizontal Data Infrastructure) Business View

provides physical product

### UC 2.2 Information Update and Change Service WS 1 (Horizontal Data Infrastructure) Usage View

←> 5
<-> 1

- ← 2
- <-> 0