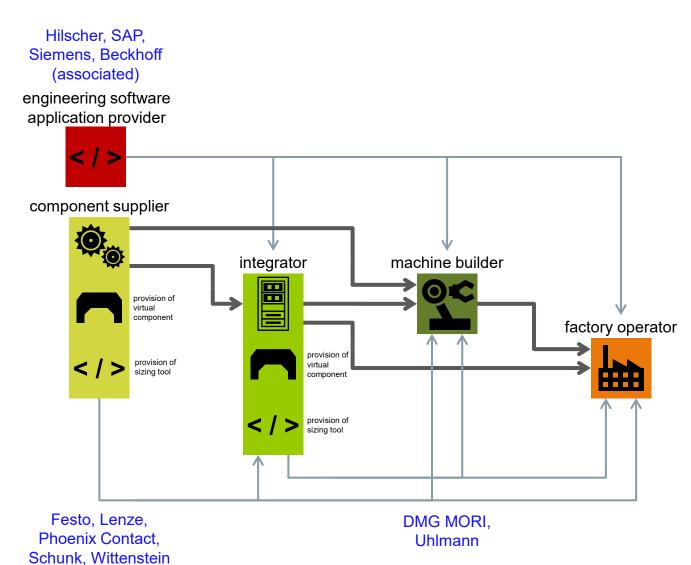

### Use Case 2.1 Integrated Toolchains and Collaborative Engineering

## UC 2.1 Integrated Toolchains and Collaborative Engineering WS 1 Business View