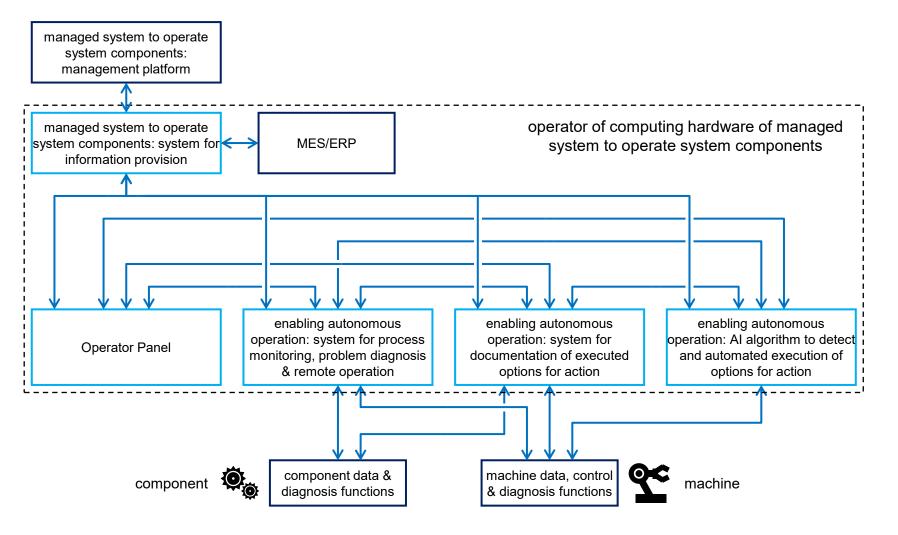

### **UC 2.7 Autonomous Operation-as-a-Service Usage View**

legacy application app

> $\leftrightarrow$  0 <-> 0 ← 17

<-> 0

### **UC 2.7 Autonomous Operation-as-a-Service** abstract Business View

component supplier