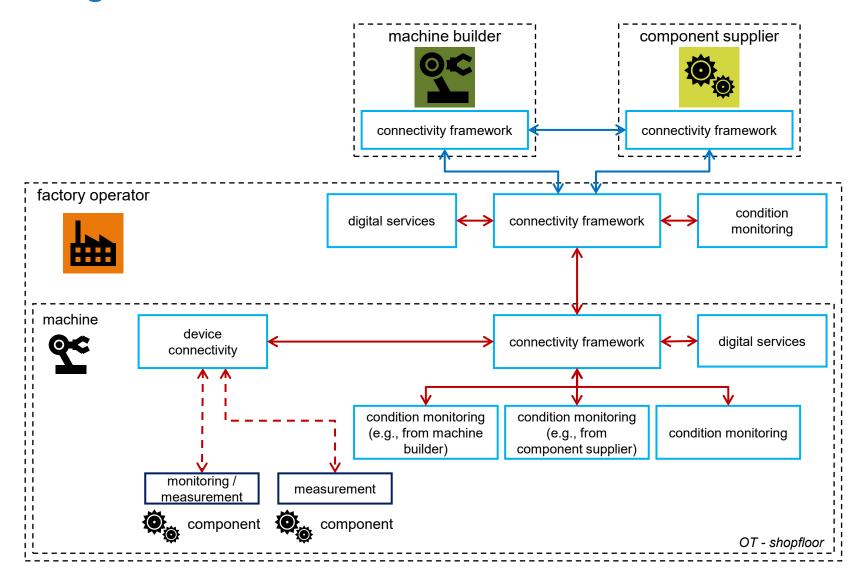

### UC 2.1 Integrated Toolchains and Collaborative Engineering WS 2 Usage View

- ↔ 7
- **<->** 3
- $\leftrightarrow$  4
- **∢->** 2