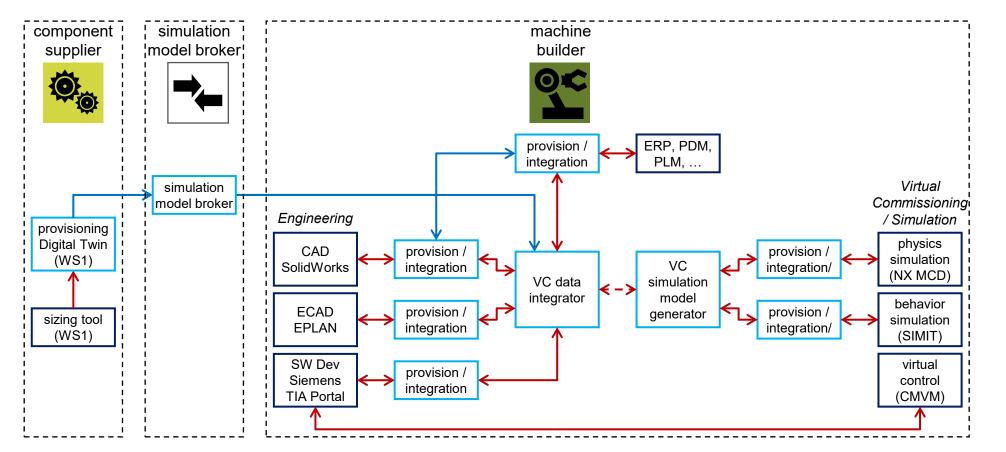

### UC 2.1 Integrated Toolchains and Collaborative Engineering WS 2 Usage View

- ↔ 7
- **<->** 3
- $\leftrightarrow$  4
- **∢->** 2