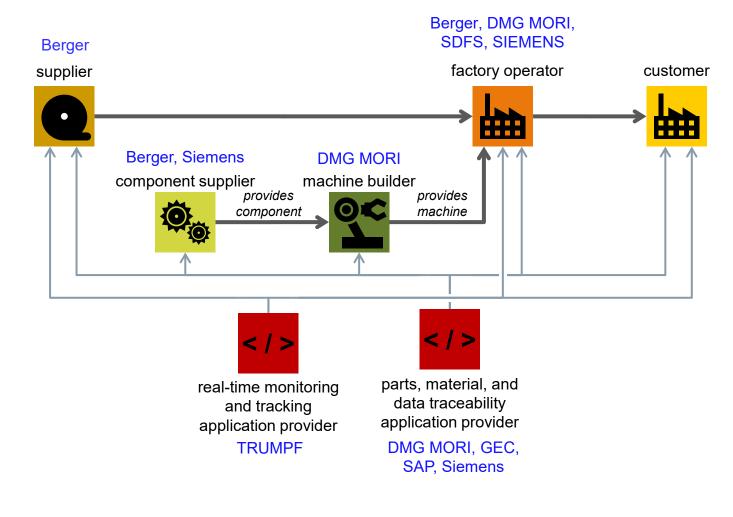

### UC 2.1 Integrated Toolchains and Collaborative Engineering WS 2 abstract Business View

factory operator

component supplier