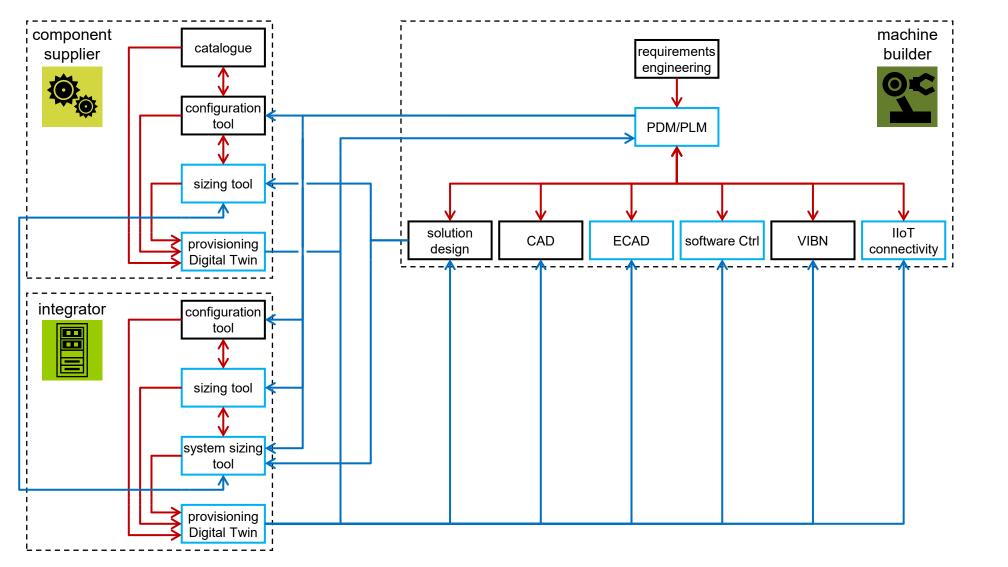

### Use Case 2.1 Integrated Toolchains and Collaborative Engineering

## UC 2.1 Integrated Toolchains and Collaborative Engineering WS 1 Usage View