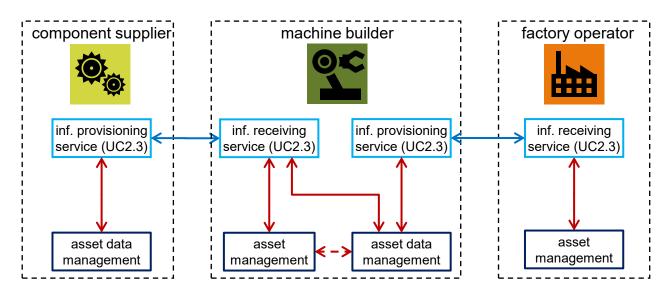

### UC 2.1 Integrated Toolchains and Collaborative Engineering WS 2 Usage View

- ↔ 7
- **<->** 3
- $\leftrightarrow$  4
- **∢->** 2