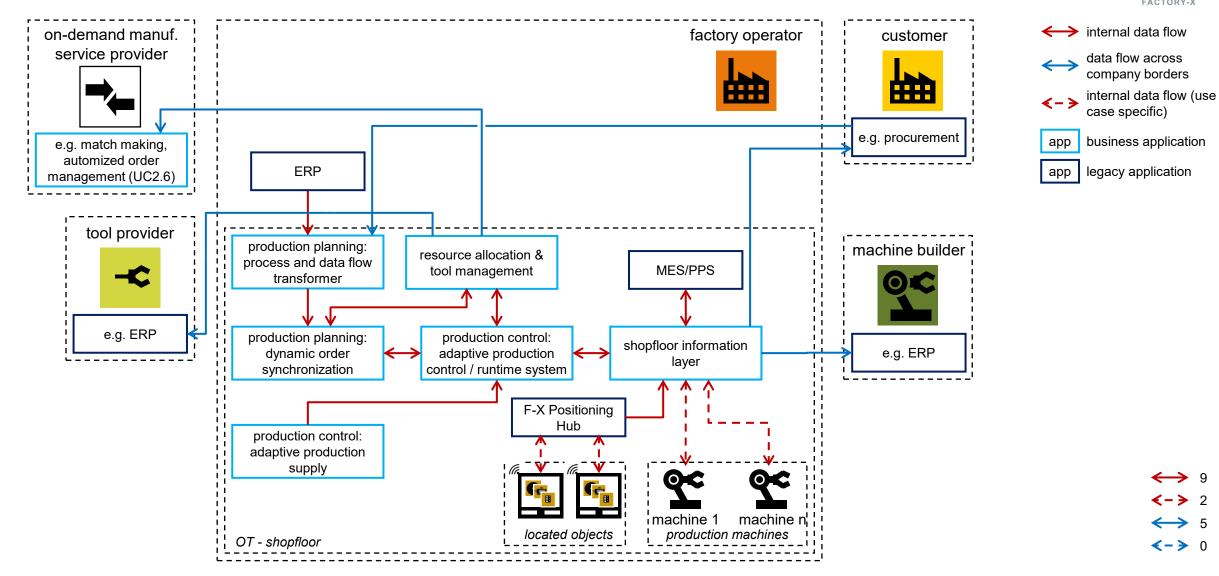

## UC 2.1 Integrated Toolchains and Collaborative Engineering WS 2 Business View

### UC 2.1 Integrated Toolchains and Collaborative Engineering WS 2 abstract Business View

factory operator

component supplier