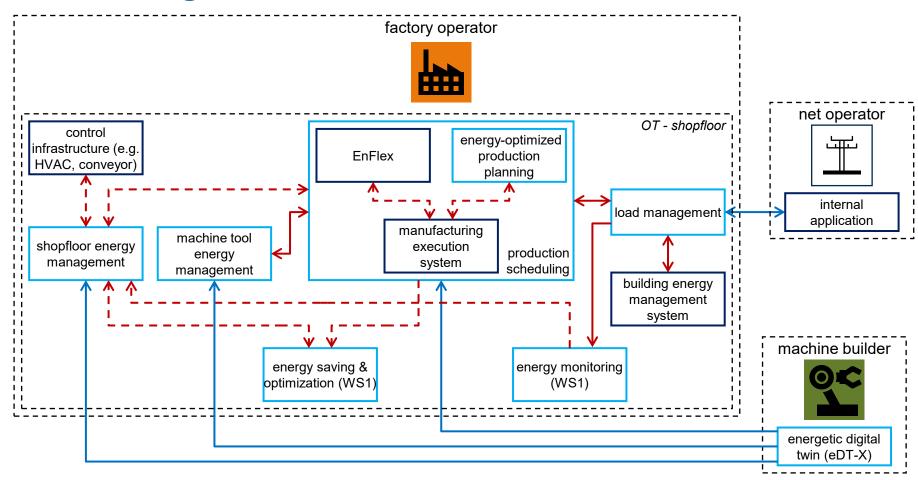

### UC 2.9 Energy-Consumption & Load Management WS 2 Usage View

 $\longleftrightarrow 4$ 

- $\leftrightarrow$  4
- <-> 0
- 14 May 2025