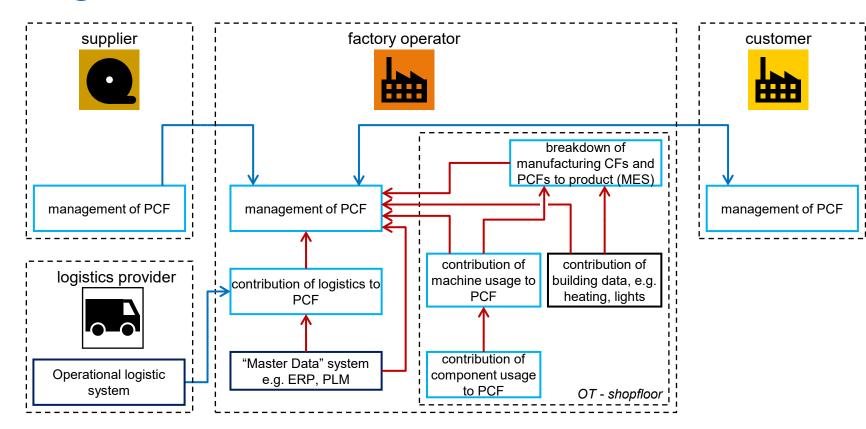

### UC 2.10 Carbon Footprint Management Usage View

 data flow across company borders
 app business application
 app legacy application

↔ 9
<-> 0

↔ 3

**<->** 0