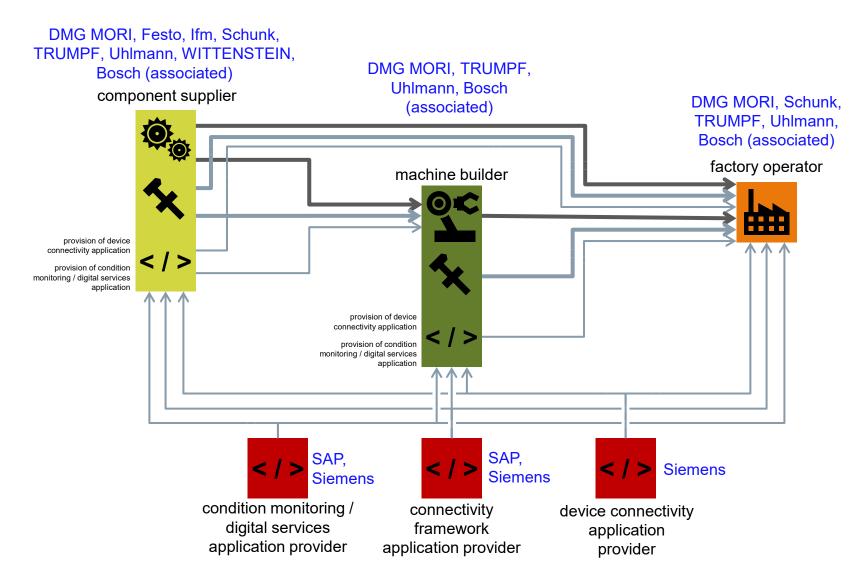

### UC 2.1 Integrated Toolchains and Collaborative Engineering WS 2 abstract Business View

factory operator

component supplier