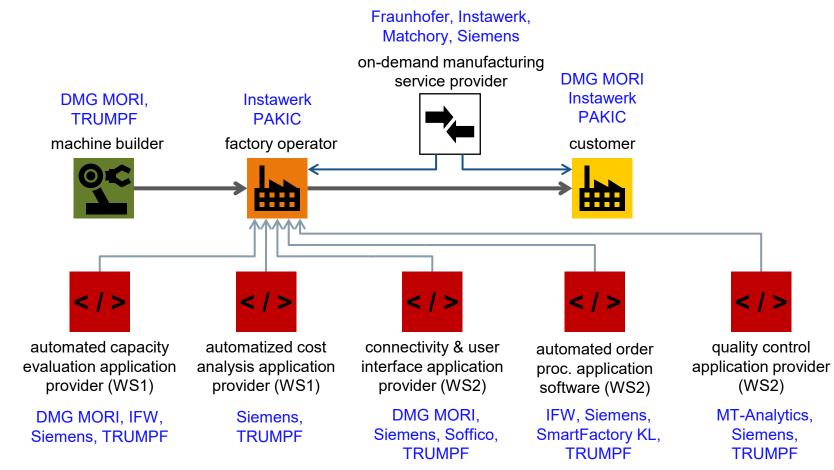

### Use Case 2.6 Manufacturing as a Service - On Demand Manufacturing

## UC 2.6 Manufacturing as a Service - On Demand Manufacturing Business View