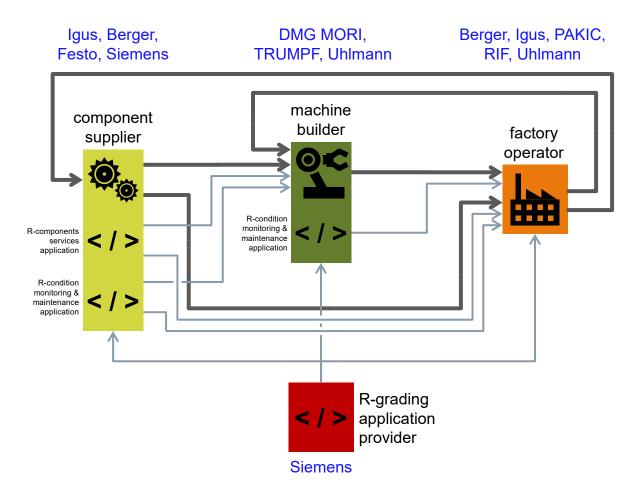

#### **UC 2.4 Condition Monitoring led Services** abstract Business View

factory operator

component