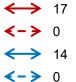

### UC 2.1 Integrated Toolchains and Collaborative Engineering WS 2 Usage View

- ↔ 7
- **<->** 3
- $\leftrightarrow$  4
- **∢->** 2